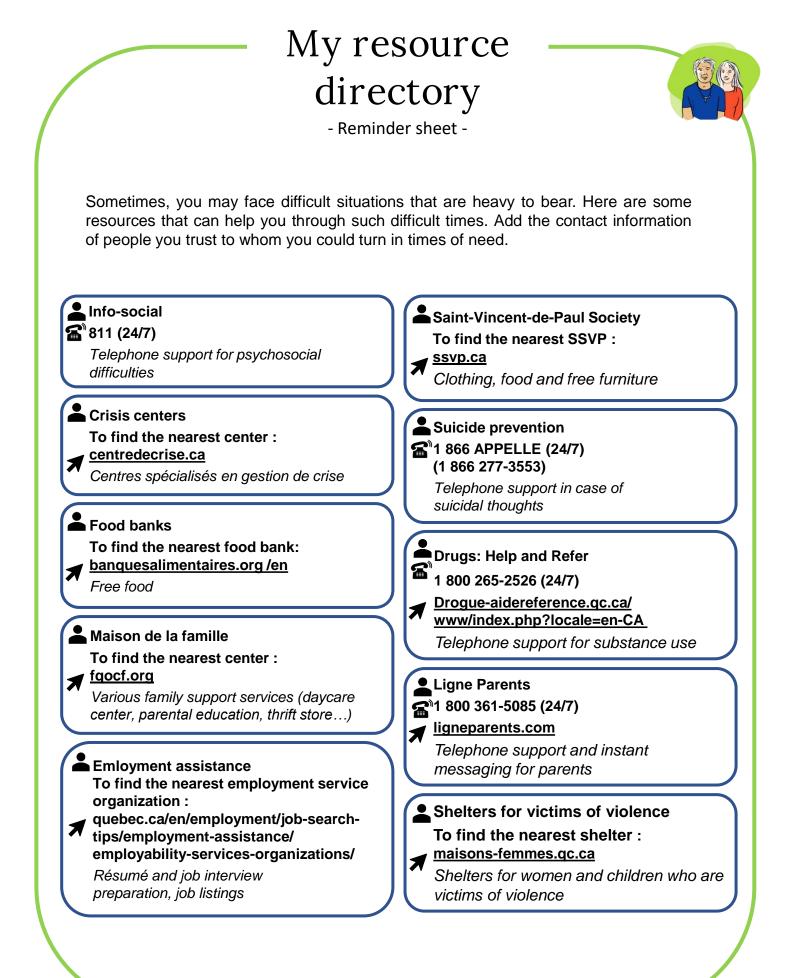

## My resource directory - Reminder sheet -

| 2)<br>                                                  |                                                                                                                                 |
|---------------------------------------------------------|---------------------------------------------------------------------------------------------------------------------------------|
|                                                         |                                                                                                                                 |
|                                                         |                                                                                                                                 |
| can contact them when :<br>I am sad<br>I have good news | <ul> <li>I am angry</li> <li>I need to talk about my personal problems</li> <li>I am unable to take care of my child</li> </ul> |
|                                                         |                                                                                                                                 |
|                                                         |                                                                                                                                 |
|                                                         |                                                                                                                                 |
| <br>                                                    |                                                                                                                                 |
|                                                         |                                                                                                                                 |
| I can contact them when :                               | I am angry                                                                                                                      |
| <ul> <li>I am sad</li> <li>I have good news</li> </ul>  | <ul> <li>I need to talk about my personal problems</li> <li>I am unable to take care of my child</li> </ul>                     |
|                                                         |                                                                                                                                 |
|                                                         |                                                                                                                                 |
|                                                         |                                                                                                                                 |
|                                                         |                                                                                                                                 |
|                                                         |                                                                                                                                 |
| I can contact them when :                               | I am angry I need to talk about my personal problems                                                                            |
| I have good news                                        | I am unable to take care of my child                                                                                            |
|                                                         |                                                                                                                                 |
|                                                         |                                                                                                                                 |
|                                                         |                                                                                                                                 |
| <u>}.</u>                                               |                                                                                                                                 |
|                                                         |                                                                                                                                 |
|                                                         |                                                                                                                                 |
| I can contact them when :                               | I am angry                                                                                                                      |
|                                                         | <ul> <li>I am angry</li> <li>I need to talk about my personal problems</li> <li>I am unable to take care of my child</li> </ul> |

i))